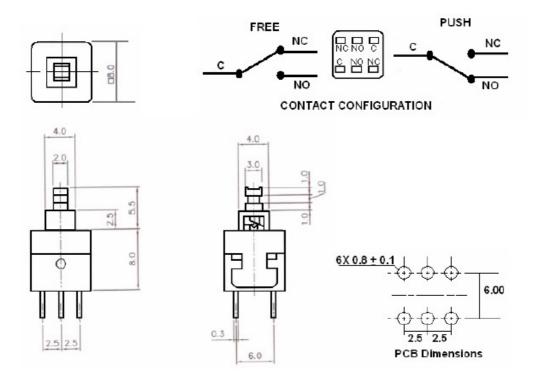

## AN ISO 9001:2000 COMPANY

PUSH SWITCH 2Pole 2Way Specifications: RoHS Compliant Part code: PS-2280-SL = Push to ON, Push to OFF locking switch Part code: PS-2280-NL = Push to ON, Momentary switch

## **PUSH SWITCH 2Pole 2Way Specifications:**

- 1. Operating force:  $180 \pm 50$ gf
- 2. Full Travel:  $2.5 \pm 0.2$  mm, Lock Travel  $1.5 \pm 0.2$ mm
- 3. Contact material: Phosphor Bronze silver plated
- 4. Operating life: Minimum 10,000 cycles
- 5. Rating: 30V DC 100mA
- 6. Contact resistance: 30 milli Ohms maximum
- 7. Insulation resistance: 100 Mohms at 500VDC
- 8. Proof Voltage: 500 VAC for 1 minute
- 9. Operating Temperature: -20 to 85 Deg. C
- 10.Tolerance: +0.2mm